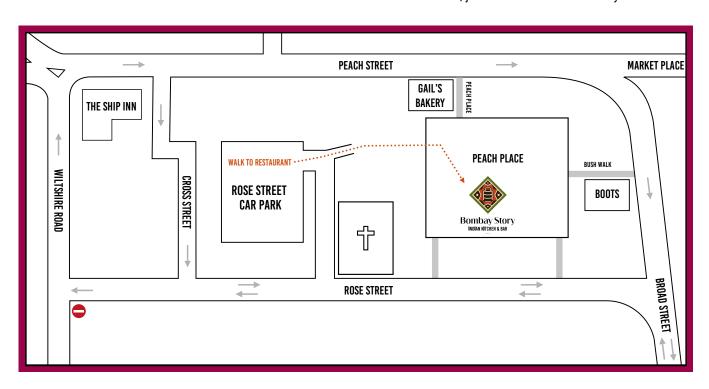

### **BY CAR**

Rose Street car park is closest to the restaurant.

If full, there are other car parks in the town
within approx 5 minutes walking distance
to the Bombay Story.

There is a Taxi Rank in Broad Street.

### ROSE STREET PARKING

**DAYTIME** 

Monday - Sunday 6am to 6pm 2 hours (no return) Max Stay (Including Bank Holidays).