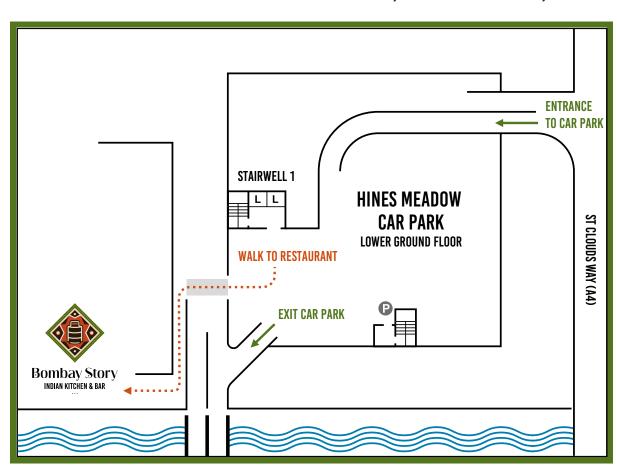

#### **BY CAR**

Hines Meadow multi-storey (Sainsbury's) car park is adjacent to the restaurant, post code **SL6 1QZ** – entrance is from St Cloud Way (A4) only.

Park on Ground Level or above (Lower Ground has limited parking of 16 spaces). Follow purple direction signs to High Street.