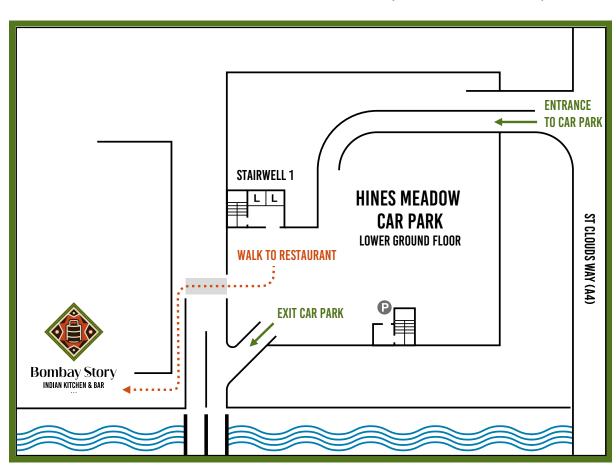

#### **BY CAR**

Hines Meadow multi-storey (Sainsbury's) car park is adjacent to the restaurant, post code **SL6 1QZ** – entrance is from St Cloud Way (A4) only.

Park on Ground Level or above (Lower Ground has limited parking of 16 spaces). Follow purple direction signs to High Street.